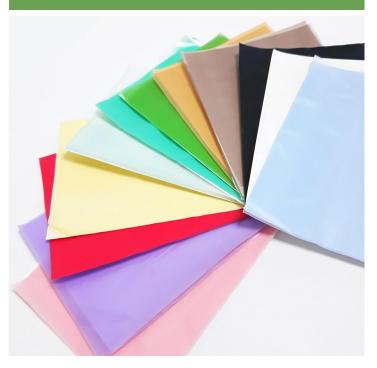

BIODEGRADABLE Color masterbatches shown in injection color chips and PBAT films are certified according to OK compost INDUSTRIAL and OK compost HOME.

| WHITE  | PL8150  |
|--------|---------|
| YELLOW | PL11485 |
| BEIGE  | PL61643 |
| ORANGE | PL21691 |
| RED    | PL31187 |
| VIOLET | PL35509 |
| BLUE   | PL42075 |
| GREEN  | PL51314 |
| BLACK  | PL8430  |

## **BIO COLORS FOR INJECTION** White PL8150 Orange PL 21691 Green PL51314 Blue PL 42075

#### **BIO COLORS FOR FILMS**

OK compost CERTIFIED

| BLUE BIO  | 42076    |
|-----------|----------|
| WHITE BIG | O 8153   |
| BLACK BIO | 4420P    |
| BROWN B   | IO 71847 |
| BEIGE BIO | 61639    |
| GREEN BIG | 52083    |
| GREEN BIG | 52085    |
| GREEN BIG | 52084    |
| YELLOW B  | IO 11773 |
| RED BIO   | 31190    |
| VIOLET BI | O 35510  |
| PINK BIO  | 31189    |