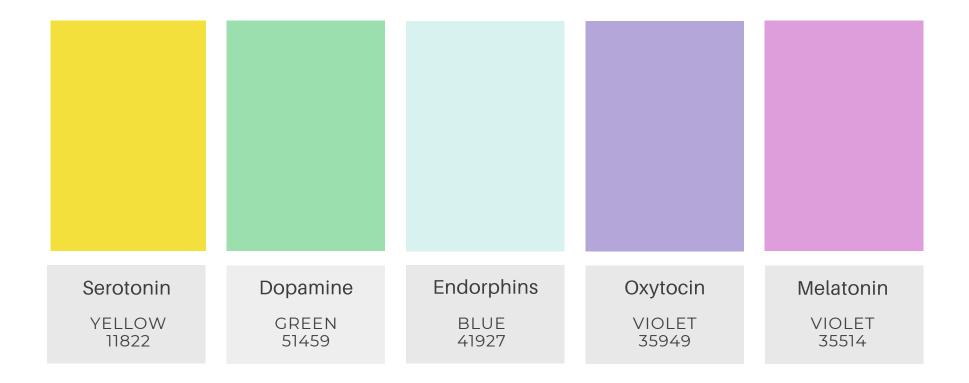

## Are there happiness indicators?

#### THERE ARE CERTAIN WAYS OUR BODY USES ITS NATURAL "MESSENGERS"

Hormones and neurotransmitters are known for delivering messages regarding our health. They have a crucial role in our body functions and our general well-being and they can affect our feelings as well! The so-called "happy hormones" include dopamine, serotonin, oxytocin and endorphin.

Dopamine, both a hormone and a neurotransmitter, is associated with pleasing sensations, driving our brain's reward system while neurotransmitter serotonin help us regulate our mood, sleep, appetite and memory. The "cuddle hormone", oxytocin, is a neurotransmitter connected with love, trust and bonding while endorphins are our natural way to deal with discomfort. Endorphin levels rise and generate euphoria when we engage in pleasant activities, such as exercise, laughter and having fun with friends.

Finally, we could not rule out melatonine. It is consireded by many a powerful hormone, related to reducing depression symptoms and without it, it would be impossible to achieve a relaxed, carefree sleep.