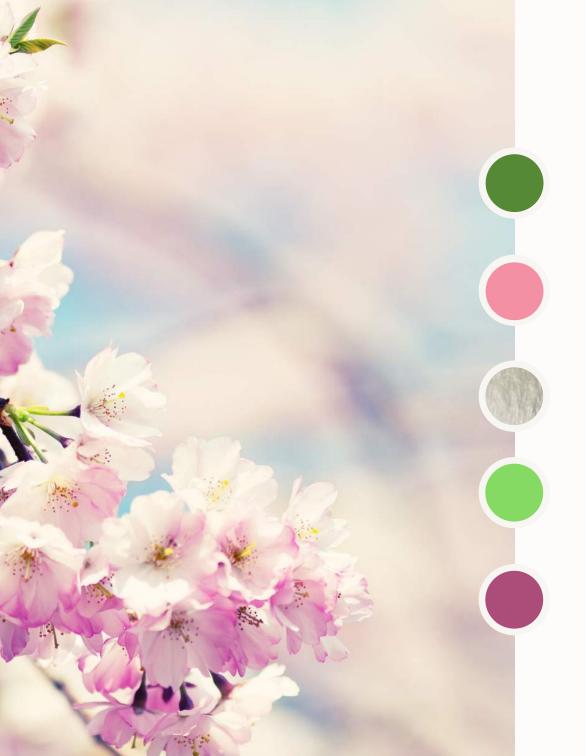

#### breeze full of aromas

THE UNIQUE TOUCH OF SPRING FELT THROUGH AROMAS AND COLORS

### breeze full of aromas

THE PALETTE IS PERFUMED WITH RELEVANT KRITILEN® FRAGRANCE MASTERBATCHES AND COLORED WITH KRITILEN® COLOR MASTERBATCHES