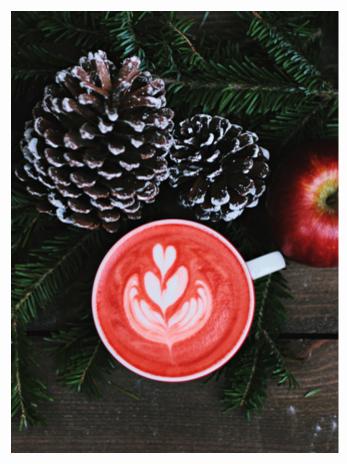

NES**

### Winter personality

#### EVERY SEASON HAS ITS COLORS

In color psychology there is a theory about the four seasons - spring, summer, autumn and winter - being used as a concept to create distinctive characteristics and propose four different types of personalities.

Winter personalities are ambitious, decisive, intelligent and glamorous. They enjoy drama and leadership and are highly focused to detail and seek perfection in every aspect of their lives. Winter colors are cool, sharp, bright, intense and clear, with white being the core foundation for the look and feel.

Presented by



### **Countryside** Crete

TRAVELING THROUGH AROMAS OF WILD CRETAN NATURE







# **Unexplored Cosmos**

JUST LOSE YOURSELF INTO THE STARS



2

### Warm & tasty

HOW A COSY WINTER TASTES LIKE







## **Bohemian winter**

TRUE WANDERERS HAVE MORE THAN ONE PLACES TO CALL HOME



# World of gemstones

SOMETIMES LUXURY CAN BE FOUND IN NATURE



ALMANDINE

**BLACK SAPPHIRE** 





#### GLOBAL COLORS

offers these Color Vibes or any variations as masterbatches, suitable for a variety of applications (film, injection molding, blow molding, thermoforming, synthetic fibers, etc). Global Colors colorists can develop these shades in different polymer carriers, depending on end product requirements.