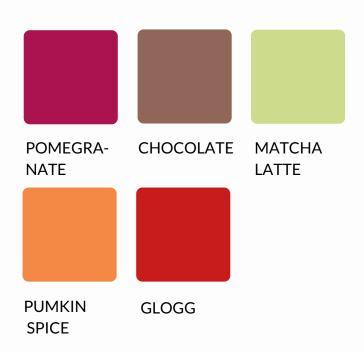

TONES**

### Winter personality

#### EVERY SEASON HAS ITS COLORS

In color psychology there is a theory about the four seasons - spring, summer, autumn and winter - being used as a concept to create distinctive characteristics and propose four different types of personalities.

Winter personalities are ambitious, decisive, intelligent and glamorous. They enjoy drama and leadership and are highly focused to detail and seek perfection in every aspect of their lives. Winter colors are cool, sharp, bright, intense and clear, with white being the core foundation for the look and feel.

Presented by



### **Countryside** Crete

TRAVELING THROUGH AROMAS OF WILD CRETAN NATURE







# **Unexplored Cosmos**

JUST LOSE YOURSELF INTO THE STARS



2

### Warm & tasty

HOW A COSY WINTER TASTES LIKE







## **Bohemian winter**

TRUE WANDERERS HAVE MORE THAN ONE PLACES TO CALL HOME



# World of gemstones

SOMETIMES LUXURY CAN BE FOUND IN NATURE



ALMANDINE

**BLACK SAPPHIRE** 





#### GLOBAL COLORS

offers these Color Vibes or any variations as masterbatches, suitable for a variety of applications (film, injection molding, blow molding, thermoforming, synthetic fibers, etc). Global Colors colorists can develop these shades in different polymer carriers, depending on end product requirements.