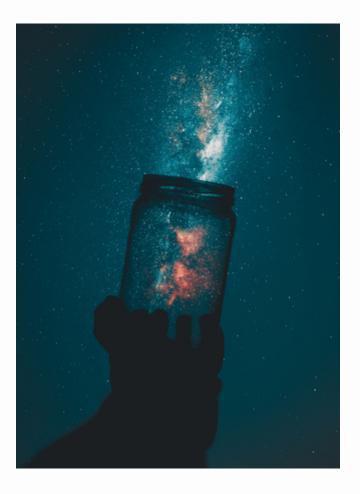

**COUNTRYSIDE CRETE**

#### **UNEXPLORED COSMOS**

#### WARM & TASTY

#### **BOHEMIAN WINTER**

#### **WORLD OF GEMSTONES**

### Winter personality

#### EVERY SEASON HAS ITS COLORS

In color psychology there is a theory about the four seasons - spring, summer, autumn and winter - being used as a concept to create distinctive characteristics and propose four different types of personalities.

Winter personalities are ambitious, decisive, intelligent and glamorous. They enjoy drama and leadership and are highly focused to detail and seek perfection in every aspect of their lives. Winter colors are cool, sharp, bright, intense and clear, with white being the core foundation for the look and feel.

Presented by



### **Countryside** Crete

TRAVELING THROUGH AROMAS OF WILD CRETAN NATURE







# **Unexplored Cosmos**

JUST LOSE YOURSELF INTO THE STARS



2

### Warm & tasty

HOW A COSY WINTER TASTES LIKE







## **Bohemian winter**

TRUE WANDERERS HAVE MORE THAN ONE PLACES TO CALL HOME



# World of gemstones

SOMETIMES LUXURY CAN BE FOUND IN NATURE



ALMANDINE

**BLACK SAPPHIRE** 





#### GLOBAL COLORS

offers these Color Vibes or any variations as masterbatches, suitable for a variety of applications (film, injection molding, blow molding, thermoforming, synthetic fibers, etc). Global Colors colorists can develop these shades in different polymer carriers, depending on end product requirements.