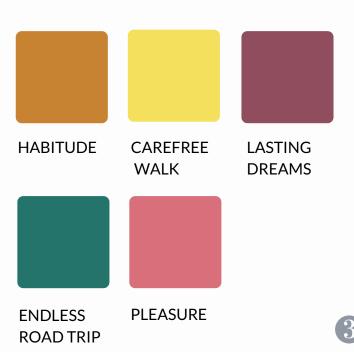

y there is a theory about the four seasons - spring, summer, autumn and winter - being used as a concept to create distinctive characteristics and propose four different types of personalities.

Winter personalities are ambitious, decisive, intelligent and glamorous. They enjoy drama and leadership and are highly focused to detail and seek perfection in every aspect of their lives. Winter colors are cool, sharp, bright, intense and clear, with white being the core foundation for the look and feel.

Presented by



### **Countryside** Crete

TRAVELING THROUGH AROMAS OF WILD CRETAN NATURE







# **Unexplored Cosmos**

JUST LOSE YOURSELF INTO THE STARS



2

### Warm & tasty

HOW A COSY WINTER TASTES LIKE







## **Bohemian winter**

TRUE WANDERERS HAVE MORE THAN ONE PLACES TO CALL HOME



# World of gemstones

SOMETIMES LUXURY CAN BE FOUND IN NATURE



ALMANDINE

**BLACK SAPPHIRE** 





#### GLOBAL COLORS

offers these Color Vibes or any variations as masterbatches, suitable for a variety of applications (film, injection molding, blow molding, thermoforming, synthetic fibers, etc). Global Colors colorists can develop these shades in different polymer carriers, depending on end product requirements.