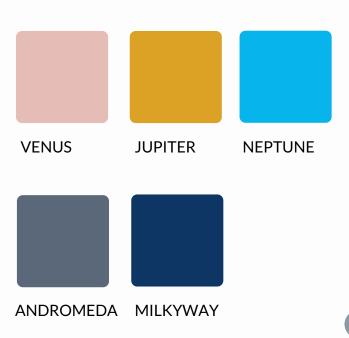

TASTY

#### **BOHEMIAN WINTER**

#### **WORLD OF GEMSTONES**

### Winter personality

#### EVERY SEASON HAS ITS COLORS

In color psychology there is a theory about the four seasons - spring, summer, autumn and winter - being used as a concept to create distinctive characteristics and propose four different types of personalities.

Winter personalities are ambitious, decisive, intelligent and glamorous. They enjoy drama and leadership and are highly focused to detail and seek perfection in every aspect of their lives. Winter colors are cool, sharp, bright, intense and clear, with white being the core foundation for the look and feel.

Presented by



### **Countryside** Crete

TRAVELING THROUGH AROMAS OF WILD CRETAN NATURE







# **Unexplored Cosmos**

JUST LOSE YOURSELF INTO THE STARS



2

### Warm & tasty

HOW A COSY WINTER TASTES LIKE







## **Bohemian winter**

TRUE WANDERERS HAVE MORE THAN ONE PLACES TO CALL HOME



# World of gemstones

SOMETIMES LUXURY CAN BE FOUND IN NATURE



ALMANDINE

**BLACK SAPPHIRE** 





#### GLOBAL COLORS

offers these Color Vibes or any variations as masterbatches, suitable for a variety of applications (film, injection molding, blow molding, thermoforming, synthetic fibers, etc). Global Colors colorists can develop these shades in different polymer carriers, depending on end product requirements.